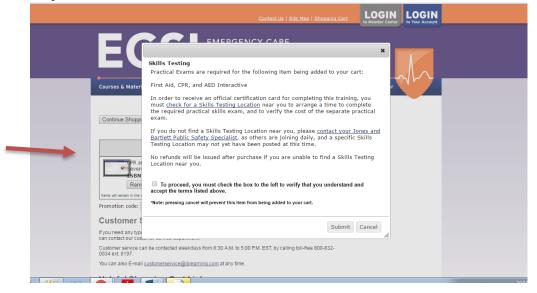

1. Go to the following website http://www.ecsinstitute.org/courses/course.aspx/online. Purchase the First Aid, CPR, and AED Interactive, Seventh Edition

| 1                                                                                                            | <i>ii si 11ia</i> , ei 1 | , and min | J mieraeni   | c, berenn  | Lanton      |                     |
|--------------------------------------------------------------------------------------------------------------|--------------------------|-----------|--------------|------------|-------------|---------------------|
| BLAST! (Babysitter<br>Lessons and Safety<br>Training) Online, Second<br>Edition<br>More Info<br>Purchase Now | Layperson                | 3.5       | No           | 365        | \$26.95     | Call for<br>pricing |
| Bloodborne and Airborne<br>Pathogens Interactive<br>More Info<br>Purchase Now                                | Professional             | 1.25      |              | 365        | \$15.95     | Call for<br>pricing |
| CPR and AED Interactive,<br>Seventh Edition<br>More Info<br>Purchase Now                                     | Layperson                | 1.25      | Yes          | 365        | \$11.95     | Call for<br>pricing |
| eACLS™, Third Edition<br>More Info<br>Purchase Now                                                           | Professional             | 8         | Yes          | 365        | \$129.95    | Call for<br>pricing |
| First Aid, CPR, and AED<br>Interactive, Seventh<br>Edition<br><u>More Info</u><br>Purchase Now               | Layperson                | 2.5       | Yes          | 365        | \$15.95     | Call for<br>pricing |
| Health Care Provider CPR<br>Interactive, Fifth Edition                                                       | Professional             | 3         | Yes          | 365        | \$15.95     | Call for<br>pricing |
|                                                                                                              |                          |           |              |            |             |                     |
| eck the box "To Pı                                                                                           | roceed, you n            | nust ceck | the box on t | he left to | verify that | you under           |
|                                                                                                              |                          |           |              |            | 2           | -                   |

accept the terms listed above", then click submit

|                                             | <u>Contact Us</u>   <u>Site Ma</u>                                                                                                                                                                     | ap   Shopping Cart    | LOGIN<br>to Member Center | LOGIN |  |
|---------------------------------------------|--------------------------------------------------------------------------------------------------------------------------------------------------------------------------------------------------------|-----------------------|---------------------------|-------|--|
| Ea                                          |                                                                                                                                                                                                        |                       | ×                         |       |  |
|                                             | Skills Testing<br>Practical Exams are required for the following item bein                                                                                                                             | g added to your ca    | rt:                       | X     |  |
| Courses & Materi                            | First Aid, CPR, and AED Interactive                                                                                                                                                                    |                       | r                         | 777   |  |
| Continue Shoppi                             | In order to receive an official certification card for comp<br>must <u>check for a Skills Testing Location</u> near you to arr.<br>the required practical skills exam, and to verify the cost<br>exam. | ange a time to com    | plete                     |       |  |
|                                             | If you do not find a Skills Testing Location near you, ple<br><u>Bartlett Public Safety Specialist</u> , as others are joining da<br>Testing Location may not yet have been posted at this ti          | aily, and a specific  |                           |       |  |
| even<br>SBN                                 | No refunde will be issued after purchase if you are unab<br>Location near you.                                                                                                                         | le to find a Skills T | esting                    |       |  |
| Rem                                         | To proceed, you must check the box to the left to verify the accept the terms listed above.                                                                                                            | nat you understand a  | nd                        |       |  |
| Promotion code:                             | *Note: pressing cancel will prevent this item from being added to your of                                                                                                                              | cart.                 |                           |       |  |
| Customer \$                                 |                                                                                                                                                                                                        | Submit                | Cancel                    |       |  |
| If you need any type<br>can contact our cus | unor ser nes aspanenen.                                                                                                                                                                                | Submit                | //                        |       |  |
|                                             | n be contacted weekdays from 8:30 A.M. to 5:00 P.M. EST, by calling toll-                                                                                                                              | free 800-832-         |                           |       |  |
| You can also E-mail                         | customerservice@iblearning.com at any time.                                                                                                                                                            |                       |                           |       |  |
|                                             |                                                                                                                                                                                                        |                       |                           |       |  |