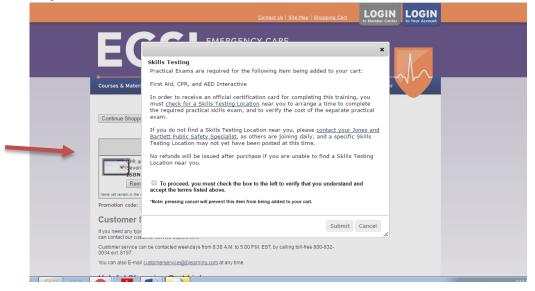

2. Check the box "To Proceed, you must ceck the box on the left to verify that you understand and accept the terms listed above", then click submit

|                                             | <u>Contact Us</u>   <u>Si</u>                                                                                                                                                              | te Map   <u>Shopping Cart</u> | LOGIN<br>to Member Center | LOGIN |  |
|---------------------------------------------|--------------------------------------------------------------------------------------------------------------------------------------------------------------------------------------------|-------------------------------|---------------------------|-------|--|
| Fa                                          |                                                                                                                                                                                            |                               | ×                         |       |  |
|                                             | Skills Testing<br>Practical Exams are required for the following item                                                                                                                      | being added to your car       | t:                        | A     |  |
| Courses & Materi                            | First Aid, CPR, and AED Interactive                                                                                                                                                        |                               | r                         | 262   |  |
| Continue Shoppi                             | In order to receive an official certification card for of<br>must <u>check for a Skills Testing Location</u> near you to<br>the required practical skills exam, and to verify the<br>exam. | arrange a time to com         | plete                     |       |  |
|                                             | If you do not find a Skills Testing Location near you<br><u>Bartlett Public Safety Specialist</u> , as others are joinin<br>Testing Location may not yet have been posted at tl            | g daily, and a specific !     | n <u>es and</u><br>Skills |       |  |
| erseven<br>SBN                              | Ne sefunde will be issued after purchase if you are a Location near you.                                                                                                                   | unable to find a Skills T     | esting                    |       |  |
| Rem                                         | To proceed, you must check the box to the left to ver<br>accept the terms listed above.                                                                                                    | ify that you understand a     | nd                        |       |  |
| Promotion code:                             | *Note: pressing cancel will prevent this item from being added to                                                                                                                          | your cart.                    |                           |       |  |
| Customer \$                                 |                                                                                                                                                                                            | Submit                        | Cancel                    |       |  |
| If you need any type<br>can contact our cus | mer cerrie apparenenc                                                                                                                                                                      | Subline                       | //                        |       |  |
| Customer service car<br>0034 ext. 8197.     | n be contacted weekdays from 8:30 A.M. to 5:00 P.M. EST, by calling                                                                                                                        | toll-free 800-832-            |                           |       |  |
| You can also E-mail (                       | sustomerservice@iblearning.com at any time.                                                                                                                                                |                               |                           |       |  |
|                                             |                                                                                                                                                                                            |                               |                           |       |  |